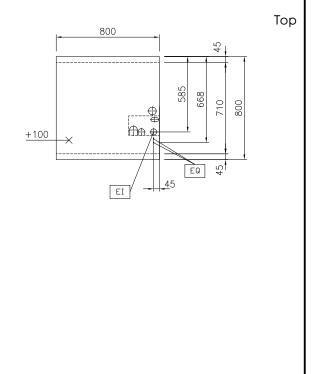

|   |









EI = Electrical inlet (power)
EQ = Equipotential screw



## Electric

Supply voltage:

**588437 (MAIQFBH4AO)** 400 V/3N ph/50/60 Hz

Total Watts: 22 kW

## **Key Information:**

On Oven;One-Side Operated

Front Plates Power: 5 - 5 kW

Back Plates Power: 5 - 5 kW

Front Plates dimensions: 320x330 320x330 Back Plates dimensions: 320x330 320x330

72 kg

**Induction Top Dimensions** 

(width): 800 mm

**Induction Top Dimensions** 

Sustainability

(depth):800 mmExternal dimensions, Width:800 mmExternal dimensions, Depth:800 mmExternal dimensions, Height:800 mm

Net weight:

Current consumption: 35.6 Amps