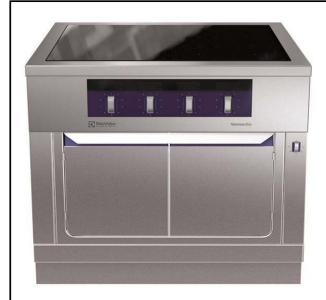

Modular Cooking Range Line thermaline 80 - 4 Zone Induction Top on Warming Cabinet, 1 Side with Backsplash H=800

| ITEM #  |  |
|---------|--|
| MODEL # |  |
| NAME #  |  |
| · · ·   |  |
| SIS #   |  |
| AIA #   |  |

588437 (MAIQFBH4AO)

Induction Top, 4 zones, oneside operated with backsplash, on Warming Cabinet

#### Item No.

Unit constructed according to DIN 18860 2 with 20 mm drop nose top and 70 mm recessed plinth. Internal frame for heavy duty sturdiness in stainless steel. 2 mm top in 1.4301 (AISI 304). Flat surface construction, easily cleanable. THERMODUL connection system enables seamless worktop when units are connected and avoids soil penetrating. Smooth glass ceramic surface without any "dead" spots allows for quick and easy cleaning. Features 9 power levels with fast deployment to full heating power and very low heat dissipation to the kitchen. Overheat protection switches off the supply in case of overheating. Metal knobs with embedded hygienic silicon "soft" grip enable easier handling and cleaning. Configuration: One-side operated top with backsplash. The base needs to be supplied by the factory. Please include appropriate base. 800 mm wide warming cabinet with 2 doors, constructed according to DIN 18860 2 with 70 mm recessed plinth. Internal frame for heavy duty sturdiness in stainless steel. 2 mm top in 1.4301 (AISI 304). Flat surface construction, easily cleanable. THERMODUL connection system enables seamless worktop when units are connected and avoids soil penetrating. Temperature in the cabinet can be set through thermostat, up to a maximum of 110 °C. Cabinet storage space accepts GN 1/1 containers. IPX5 water resistant certification