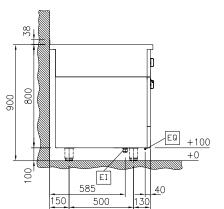

|   |









EI = Electrical inlet (power)
EQ = Equipotential screw



## Electric

Supply voltage:

**588437 (MAIQFBH4AO)** 400 V/3N ph/50/60 Hz

Total Watts: 22 kW

## **Key Information:**

On Oven;One-Side Operated

Front Plates Power: 5 - 5 kW

Back Plates Power: 5 - 5 kW

Front Plates dimensions: 320x330 320x330 Back Plates dimensions: 320x330 320x330

72 kg

**Induction Top Dimensions** 

(width): 800 mm

**Induction Top Dimensions** 

Sustainability

(depth):800 mmExternal dimensions, Width:800 mmExternal dimensions, Depth:800 mmExternal dimensions, Height:800 mm

Net weight:

Current consumption: 35.6 Amps