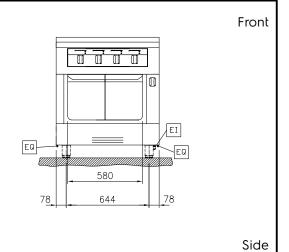

|   |









EI = Electrical inlet (power)
EQ = Equipotential screw



## Electric

Supply voltage:

**588437 (MAIQFBH4AO)** 400 V/3N ph/50/60 Hz

Total Watts: 22 kW

## **Key Information:**

On Oven;One-Side Operated

Front Plates Power: 5 - 5 kW

Back Plates Power: 5 - 5 kW

Front Plates dimensions: 320x330 320x330 Back Plates dimensions: 320x330 320x330

72 kg

**Induction Top Dimensions** 

(width): 800 mm

**Induction Top Dimensions** 

Sustainability

(depth):800 mmExternal dimensions, Width:800 mmExternal dimensions, Depth:800 mmExternal dimensions, Height:800 mm

Net weight:

Current consumption: 35.6 Amps